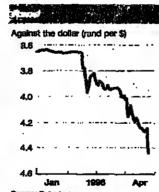

of South African Trade Unions (Cosatu). There was also disappointment after Mr Chris Stals, governor of the Reserve Bank, South Africa'a central bank, said it would be a mistake to relax exchange con-

trols in the present situation. Traders in London said sentiment had been further soured by the unconvincing performance of Mr Trevor Mannel, the new finance minister, during a series of overseas meetings. Investors are concerned that Mr Manuel. the first politician appointed to the post previously occupied by non-aligned bankers, will prove less able than his predecessors to contain public spending.

The rand has fallen 18 per cent since mid-February. The previous 11 months had seen it trada steadily around R3.65 to the dollar. Most observers believe it is the victim of a selling frenzy.



Mr Graham Bell, head of equities at Standard Bank in London, said: "The economic fundamentals remain quite sound, but the market is running scared. London analysts said the rand's most recent fall was attributable to selling by companies and investors with underlying business interests, rather than speculators. One large US bank was cited as a heavy seller. Aside from renewed political

LOMBON - LEEDS - PARIS - FRANKFURT - STOCKHOLM - MADRID - MEN YORK - LOS ANGLES - TOKYO - HOME KO

uncertainty, the currency has also suffered from fears that there will be a large outflow of funds when the government relaxes exchange controls. But analysts speculate that, with the rand having fallen so far, the removal of controls may have little effect on the price.

Cosatu repeated yesterday that it wa